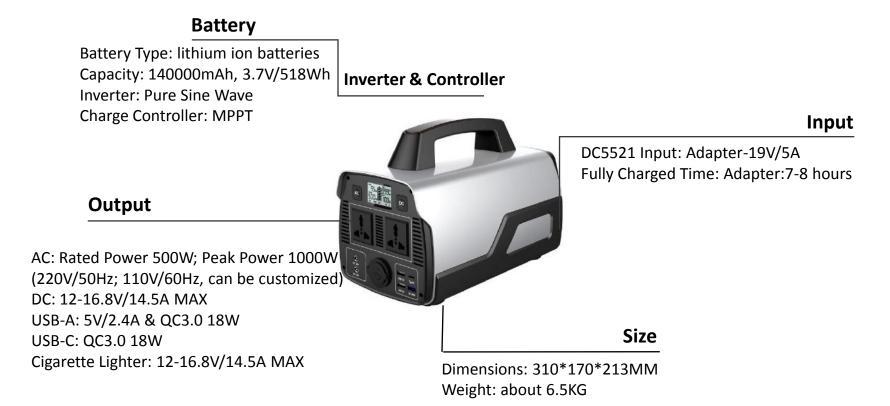

### **T500: 3 Ways to Recharge**

A.Recharge from AC Adapter: within 7-8 hours

B.Recharge from Car Port: within 16 hours

**输标题** 

C.Recharge from Solar Panel 120W: within 14 hours (in full sun)

容,请在此处输入您的文 字内容,请在此处输入您 的文字内容

#### Home Use/Emergency

Power Shortage, Power Cut, CPAP, Hurricane,Typhoon, Earthquake, Disasters, etc

What devices can T500 power for?

How to know the working time for my devices?

About T500 Safety

Please note that the AC output port can only charge/power devices that operate at less than 500-Watt.

Working time = 518Wh\* 0.85 / operating power of your device.

Over/Low-voltage protection, Over-current protection, Short-circuit protection, Over-temperature protection, etc