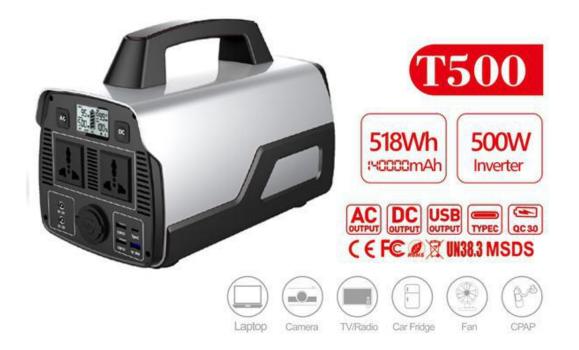

#### **T500 Power Station**

It's an off-grid portable battery system, also called portable solar generator/energy storage system/power box/AC power bank, etc.

It's used for charging your electronic equipments whenever you need power.

#### **T500 Power Station**

It's **Plug-and-Play** like using a power bank. Not only for outdoor activities, but also for home use/emergency.

#### Provide Power To A Wide Range of AC Devices(rated under 500W)

TV, Projectors, Standing Fan, Laptop, Small Fridge, Camera, Small Blenders, Pellet Smoker, etc

#### **DC & USB Devices**

DC Fan, DC LED Bulbs, Smartphones, Tablets, Laptop, CPAP, Drones, Camping Lights, etc

#### **DC-Cigarette Lighter Port for Car Appliances**

Car Coolers, Air Pumps, Car Vacuums, Car Rice Cooker, Car Air Purifier, etc