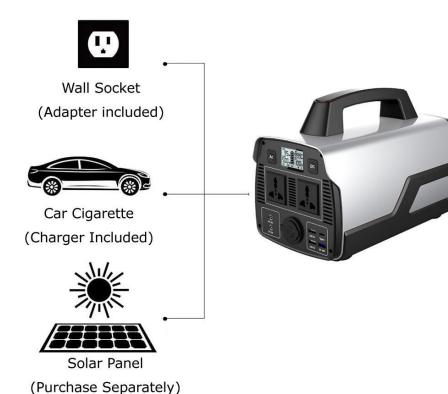

### **T500: 3 Ways to Recharge**

A.Recharge from AC Adapter: within 7-8 hours

B.Recharge from Car Port: within 16 hours

**输标题** 

C.Recharge from Solar Panel 120W: within 14 hours (in full sun)

容,请在此处输入您的文 字内容,请在此处输入您 的文字内容