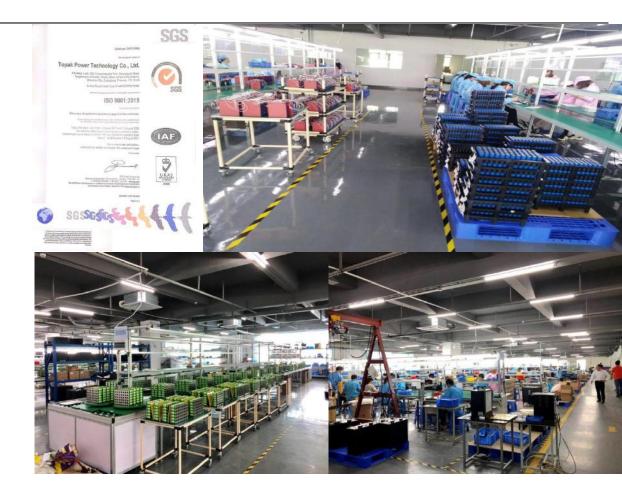

# Part 4:

Factory Building

Our factory is located in Dongguan City, with 8700 Square Meters and 150 staffs. ISO certificate is got.

Thank you !