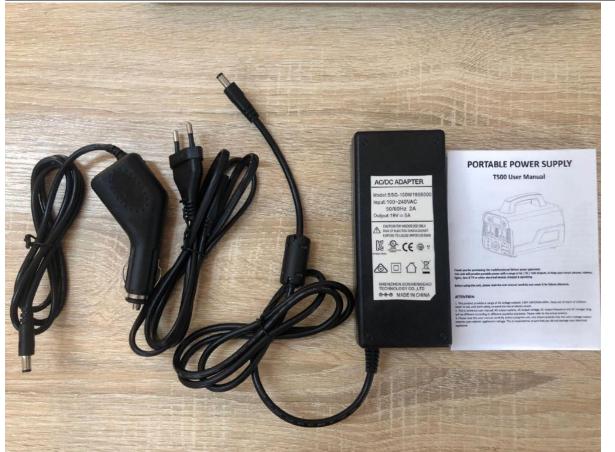

It's small and mobile, you can carry it to everywhere.

678910 DC/USB/AC/Fan/Error Indicator

AC Adapter\*1 Car Charger\*1 User Manual\*1