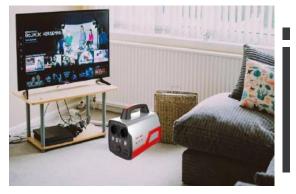

#### **T500 Power Station**

It's an off-grid portable battery system, also called portable solar generator/energy storage system/power box/AC power bank, etc.

It's used for charging your electronic equipments whenever you need power.

#### **T500 Power Station**

It's **Plug-and-Play** like using a power bank. Not only for outdoor activities, but also for home use/emergency.

#### Home Use/Emergency

Power Shortage, Power Cut, CPAP, Hurricane,Typhoon, Earthquake, Disasters, etc

What devices can T500 power for?

How to know the working time for my devices?

About T500 Safety

Please note that the AC output port can only charge/power devices that operate at less than 500-Watt.