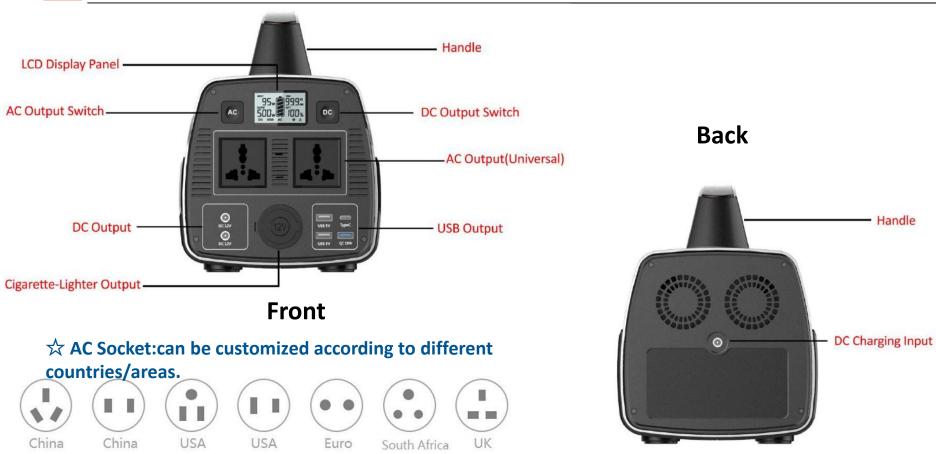

It's small and mobile, you can carry it to everywhere.

678910 DC/USB/AC/Fan/Error Indicator

AC Adapter\*1 Car Charger\*1 User Manual\*1

### **T500: 3 Ways to Recharge**

A.Recharge from AC Adapter: within 7-8 hours

B.Recharge from Car Port: within 16 hours

**输标题** 

C.Recharge from Solar Panel 120W: within 14 hours (in full sun)

容,请在此处输入您的文 字内容,请在此处输入您 的文字内容