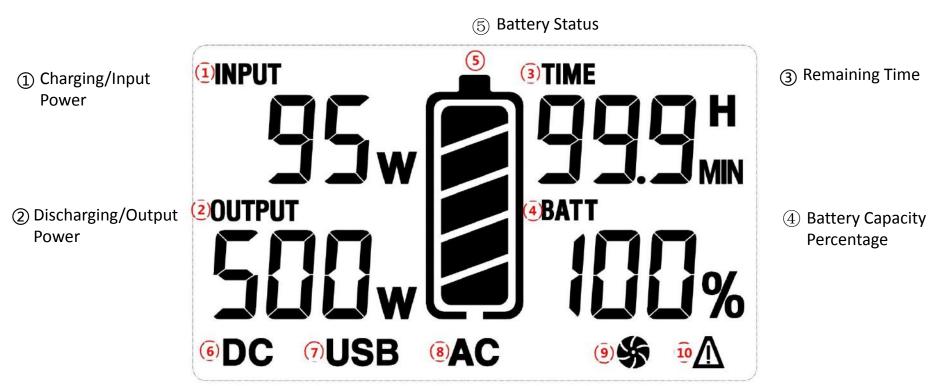

It's small and mobile, you can carry it to everywhere.

678910 DC/USB/AC/Fan/Error Indicator

AC Adapter\*1 Car Charger\*1 User Manual\*1